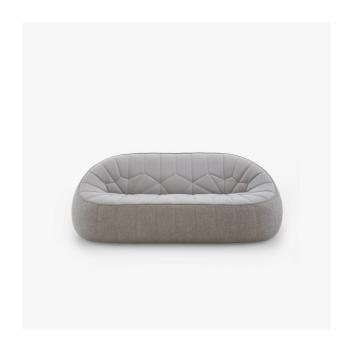

# LARGE SETTEE COMPLETE ITEM OTTOMAN

### **Dimensions**

Height 680 mm | Width 2,000 mm | Depth 930 mm | Seat height 370 mm | Seats 3 places | Weight 46 kg

### CONSTRUCTION

Base and external section in polyether foam 28 kg/m³ - 4.8 kPa. Armchairs are available in fixed or rotating versions (with base in 6 mm thick steel, finished in Epoxy black lacquer).

## COMFORT

Enveloping 'bucket seat'-style seat and back in moulded polyurethane foam 35 kg/m³ - 3.2 kPa, with comfort layer in high resilience polyurethane Bultex foam 38 kg/m³ - 3.6 kPa.

# MAKING-UP

Cover is removable (by a professional) and is held in place by lacings at the junction of the seat and back, and by gripper strips on the underside. Cover quilted with polyether foam on the seat/back section, and with 100g/m² polyester quilting on the vertical exterior. Important : the swivelling armchair does not have removable covers.