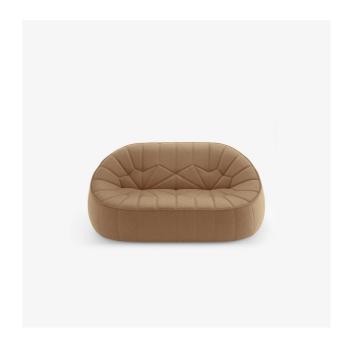

# SMALL SETTEE COMPLETE ITEM OTTOMAN

### **Dimensions**

Height 680 mm | Width 1,650 mm | Depth 930 mm | Seat height 370 mm | Seats 2 places | Weight 28 kg

## COMFORT

Enveloping 'bucket seat'-style seat and back in moulded polyurethane foam 35 kg/m³ - 3.2 kPa, with comfort layer in high resilience polyurethane Bultex foam 38 kg/m³ - 3.6 kPa.