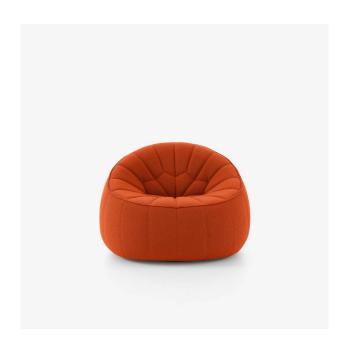

#### **Dimensions**

Height 680 mm | Width 1,000 mm | Depth 930 mm | Seat height 370 mm | Seats 1 place | Weight 52 kg

## CONSTRUCTION

Base and external section in polyether foam 28 kg/m³ - 4.8 kPa. Armchairs are available in fixed or rotating versions (with base in 6 mm thick steel, finished in Epoxy black lacquer).

#### COMFORT

Enveloping 'bucket seat'-style seat and back in moulded polyurethane foam  $35 \text{ kg/m}^3$  - 3.2 kPa, with comfort layer in high resilience polyurethane Bultex foam  $38 \text{ kg/m}^3$  - 3.6 kPa.

## MAKING-UP

Cover is removable (by a professional) and is held in place by lacings at the junction of the seat and back, and by gripper strips on the underside. Cover quilted with polyether foam on the seat/back section, and with 100g/m² polyester quilting on the vertical exterior. Important : the swivelling armchair does not have removable covers.