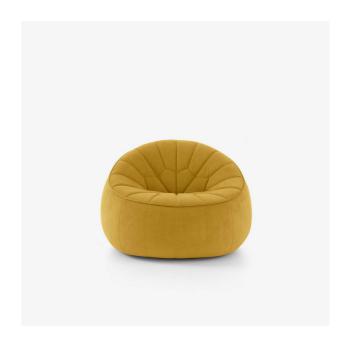

# ARMCHAIR COMPLETE ITEM OTTOMAN

#### **Dimensions**

Height 680 mm | Width 1,000 mm | Depth 930 mm | Seat height 370 mm | Seats 1 place | Weight 19 kg

#### COMFORT

Enveloping 'bucket seat'-style seat and back in moulded polyurethane foam  $35 \text{ kg/m}^3$  - 3.2 kPa, with comfort layer in high resilience polyurethane Bultex foam  $38 \text{ kg/m}^3$  - 3.6 kPa.