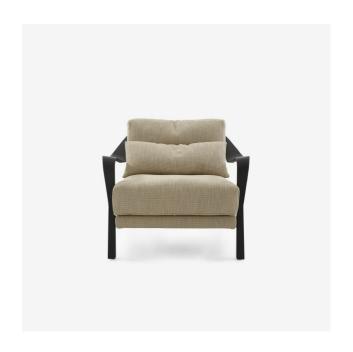

### CONSTRUCTION

Seat/back in 'mechano-soldered' steel with elastic webbed suspension on seat, supported by a metal element which acts as both front foot and armrest. This element is made from black lacquered case aluminium to match the rear legs.

### COMFORT

Back and seat cushions are in high resilience polyurethane Bultex foam 38 kg/m3 - 3.6 kPa with a comfort layer in ultra-flexible polyurethane foam 30 kg/m3 - 1.8 kPa. The backcushions are clad in 110 g/m2 polyester quilting and are complemented with a small feather-filled lumbar cushion.