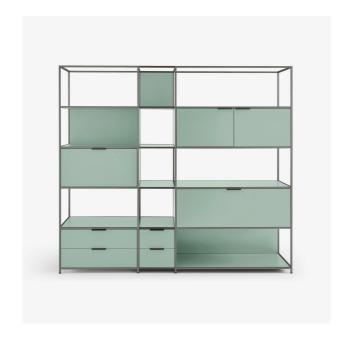

## **Technical characteristics**

The uprights are in 15  $\times$  15 mm aluminium profiles in an anodised brushed bronze finish. These encase the wooden panels, the interiors of which are finished in argile lacquer, with a choice of 15 colours for the visible external faces :

- to order: white satin, argile, perle, beige, brick, chocolate, make-up, moutarde, sage, black, lead, bleu nuit, mahogany brown, copper, platinum grey

Dita System may be used as a room divider, in which case a double-sided back panel should be added behind the chests.

Handles are in injected zamak, bronze lacquered to match the uprights.

The feet H 30 mm further extend the uprights and have black jacks.