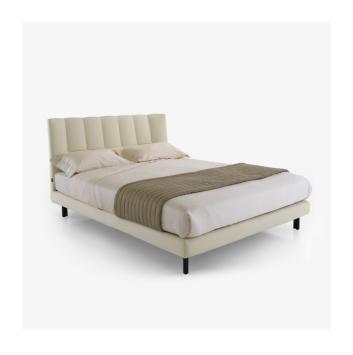

# BED EVISA

## CONSTRUCTION

Bowl-shaped upholstered bed base with structure plywood and plywood slats. Suspension: high resilience Bultex foam 36kg/m3 - 2.6 kPa. Always supplied in 2 sections. Exclusive 100%

In order to align the mattress with the bed frame, this bed has an integral base:

#### **HEADBOARD**

Structure in metal tubing and metal mesh covered in high resilience Bultex foam 26kg/m3 - 1.55kPa.