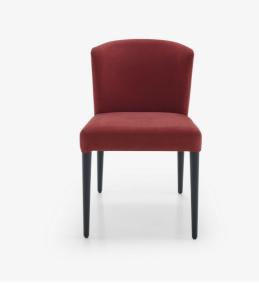

## CHAIR CIRCO -CIRCA CIRCO / CIRCA

## Dimensions

Height 810 mm | Width 515 mm | Depth 600 mm | Seat height 500 mm

## **Technical characteristics**

CONSTRUCTION Structure and base in solid beech.

COMFORT Integral seat and curved back cushions in anti-combustion polyurethane foam 30 kg/m³ - 1.7 kPa.

MAKING-UP Simple stitching. Covers are not removable. For the best upholstered finish, the front face of the backrest of the CIRCO chair has 2 vertical seams.