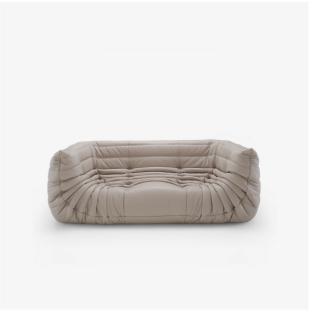

# MEDIUM SETTEE TOGO

Designer Michel Ducaroy

#### Dimensions

Height 700 mm | Width 1,980 mm | Depth 1,020 mm | Seat height 340 mm | Seats 3 places | Weight 30 kg

#### CONSTRUCTION

Entirely composed of 3 different densities of foam (polyether foam 21 kg/m3 – 3.2 kPa & 28 kg/m3 – 4.8 kPa; high resilience polyurethane foam 26 kg/m3 – 1.4 kPa).

### MAKING-UP

Its oversized covers are generously quilted with polyester. Although the covers can theoretically be removed by a professional, we strongly recommend that this model be the object of a 'dec/rec' (recovery) service at our factory to guarantee a perfect fit.

### COMFORT

Elasticity of foams reinforced by buttoned threads. Soft but supportive comfort. The corner seat is particularly enveloping.

COVERING MATERIALS Plain or printed fabrics are acceptable. Canvas and leather are recommended.