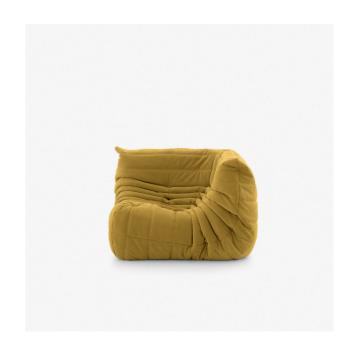

# CORNER SEAT TOGO

#### **Dimensions**

Height 700 mm | Width 1,020 mm | Depth 1,020 mm | Seat height 380 mm | Seats 2 places | Weight 15 kg

# COMFORT

Elasticity of foams reinforced by buttoned threads. Soft but supportive comfort. The corner seat is particularly enveloping.