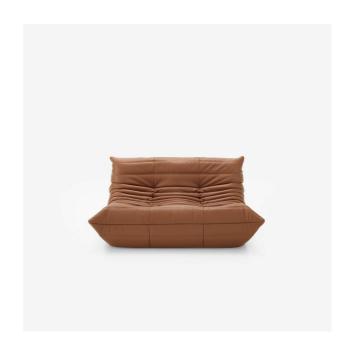

# SMALL SETTEE TOGO

#### **Dimensions**

Height 700 mm | Width 1,310 mm | Depth 1,020 mm | Seat height 380 mm | Seats 2 places | Weight 15 kg

## **COVERING MATERIALS**

Plain or printed fabrics are acceptable. Canvas and leather are recommended.

| QUALITY                                                                     |
|-----------------------------------------------------------------------------|
| Polyether foams of the highest quality. Generous use of polyester quilting. |
|                                                                             |
|                                                                             |
|                                                                             |
|                                                                             |