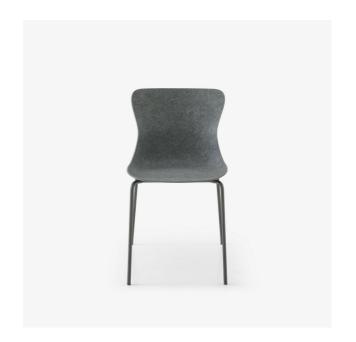

### CHAIR ANTHRACITE METAL BASE

### **Dimensions**

Height 795 mm Width 485 mm Depth 550 mm Seat height 470 mm Weight 6.3 kg Seats 1 place