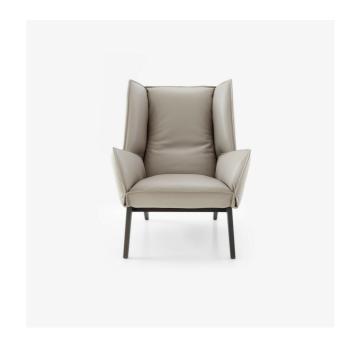

## **ARMCHAIR**

#### **Dimensions**

Height 1,070 mm Width 820 mm Depth 920 mm Seat height 460 mm Weight 30 kg Seats 1 place

### CONSTRUCTION

Base in black-stained solid ash, reinforced by two mechanically-soldered steel frames on the seat and back. Protective gliders.

## COMFORT

Pullmaflex and sprung suspension on seat; vertical-webbed suspension on back. Seat

cushion in high resilience polyurethane Bultex foam (36kg/m $^3$  - 2.8kPa). Back cushion in high resilience polyurethane Bultex foam (26kg/m $^3$  - 1.4kPa). Cover quilted with polyester : 300 g/m $^2$  on the interior and 100 g/m $^2$  on the exterior.