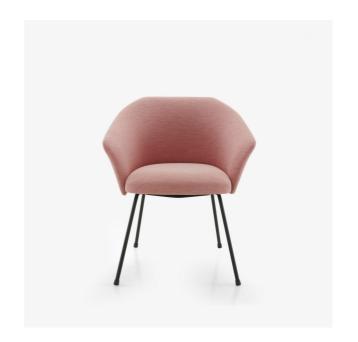

## **CARVER CHAIR**

#### Dimensions

Height 730 mm Width 640 mm Depth 590 mm Seat height 470 mm Weight 8 kg Seats 1 place

## CONSTRUCTION

Back shell in moulded beech multi-ply, seat made up of multi-ply panels. Tubular steel base Ø16 mm Epoxy matt black lacquer.

# COMFORT

Suspension via elastic webbing. Seat and back in high resilience polyurethane Bultex foam

(38 kg/m3 - 3,6 kPa). Quilted with 110g/m² polyether foam. Fully removable cover by a professional.

IMPORTANT: when the model CM145 is upholstered in ARDA, GENTLE or UNIFORME MÉLANGE there are no simple seams on the inside back (there are 2 simple seams in the case of all other covering materials).