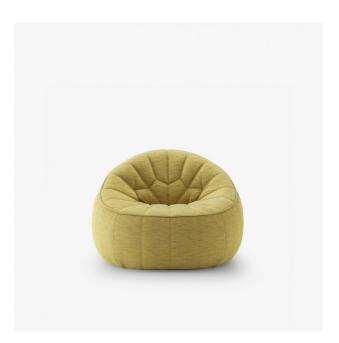

#### ARMCHAIR OUTDOOR COMPLETE ITEM

#### Dimensions

Height 680 mm Width 1,000 mm Depth 930 mm Seat height 370 mm Weight 22 kg Seats 1 place

## CONSTRUCTION

Base & edges in polyether foam 28 kg/m3 – 4.8 kPa. The outdoor armchair is only available in fixed version. Base in thermoformed ABS.

## COMFORT

Tub-shaped enveloping seat and back made from moulded polyurethane foam 35 kg/m3 – 3.2 kPa, with a comfort layer in high resilience polyurethane Bultex foam (38 kg/m3 – 3.6 kPa).

## MAKING-UP

Inner liner made from waterproof cloth, keeping the item watertight. Cover quilted with 110 g/m<sup>2</sup> polyester on the outside edge ; cover quilted with 200 g/m<sup>2</sup> polyester on the seat/back section. Twin-needle stitching. Covers are not removable.