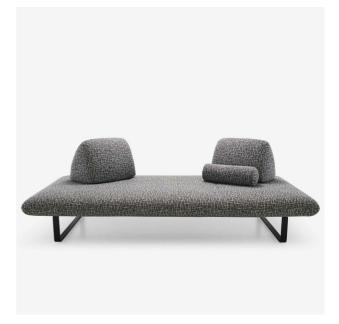

#### SETTEE COMPLETE ITEM

## Dimensions

Height 810 mm Width 2,400 mm Depth 1,200 mm Seat height 410 mm Weight 65 kg Seats 3 places

# **Technical characteristics**

CONSTRUCTION Structure of seat: mechanically-soldered frame. Structure of backrest cushion: panel of particleboard.

COMFORT Suspension via polypropylene slats reinforced with fibreglass.

More information on www.ligne-roset.com

© Ligne Roset 2025

The seat is composed of high resilience polyurethane Bultex foam (38 kg/m3 – 3.6 kPa and 38 kg/m3 – 2.8 kPa). The back cushion is composed of high resilience polyurethane Bultex foam (42 kg/m3 – 4.8 kPa and 26 kg/m3 – 1.4 kPa) clad in ultra-flexible foam (45 kg/m3 – 1.8 kPa). Its interior is fitted with an anti-slip system.

The bolster is made from high resilience polyurethane Bultex foam (26 kg/m3 - 1.4 kPa).

### MAKING-UP

Inner liner made from water-repellent fabric to guarantee water-resistance (including back cushion and bolster). Covers quilted with 110 g/m<sup>2</sup> polyester. Baguette stitching and twinneedle stitching on seat and back cushions; baguette stitching on bolster. Covers may be removed by a professional.