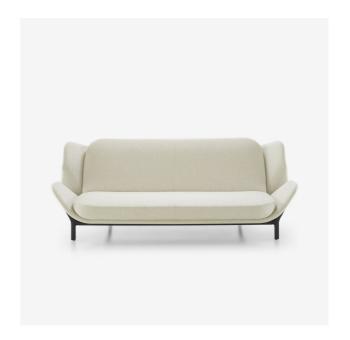

## **BED SETTEE WITH 2 ARMS**

#### Dimensions

Height 890 mm Width 2,420 mm Depth 1,050 mm Seat height 400 mm Weight 114.5 kg Seats 3 places

## CONSTRUCTION

Two mechanically-soldered frames linked by 3 sets of articulated ratchets. Armrests with structures in soldered tubing clad in injected foam. Armrests and structure clad in 100g/m² polyester quilting. Metal structure of base finishes in Epoxy black lacquer and clad in stained solid wood.

## COMFORT

The seat and back are identically composed of high resilience polyurethane Bultex foam (38 kg/m $^3$  - 3.6 kPa) and (36 kg/m $^3$  - 2.8 kPa). Clad in 100g/m $^2$  polyester quilting. Parallel sleep platform 136 x 190, with optional mattress protector. Optional: 2 cushions filled with polyester fibres.