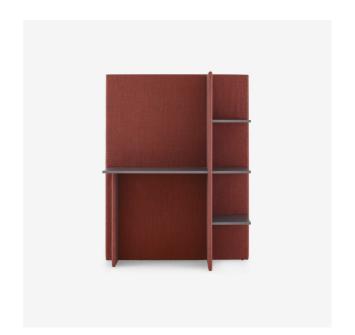

## **SCREEN**

#### Dimensions

Height 1,570 mm Width 1,200 mm Depth 405 mm Weight 45.5 kg

### QUALITY OF MANUFACTURE

Multifunctional screen in panels of MDF upholstered in fire retardant polyether foam and covered on both sides in fire retardant Kvadrat Canvas laine fabric (90 % wool / 10 % polyamide) – choice of 45 colours. Shelves in MDF finished in satin anthracite-stained ash veneer create shelving and a small work surface. Dimensions of work surface: W 83 D 36; thickness 1.9 cm. Dimensions of shelves: W 31 D 36; thickness 1.9 cm. Distance between shelves: 38 cm. Max. load per shelf: 10 kg. Screen is equipped with 4 adjustable jacks.