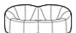

#### **Dimensions**

Height 700 mm Width 1,780 mm Depth 830 mm Seat height 370 mm Weight 31 kg Seats 2 places

## **Dimensions**

Height 700 mm Width 2,500 mm Depth 830 mm Seat height 370 mm Weight 44 kg Seats 3 places