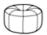

#### **FOOTSTOOL**

#### **Dimensions**

Seat height 370 mm Diameter 740 mm Weight 6 kg Seats 1 place