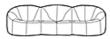

## **Dimensions**

Height 700 mm Width 2,500 mm Depth 830 mm Seat height 370 mm Weight 44 kg Seats 3 places