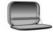

#### **PRODUCTS**

WALL-MOUNTED DESK DIVINA MD AIGUE MARINE /
NATURAL OAK FROM STOCK

WALL-MOUNTED DESK STEELCUT TRIO / NATURAL OAK
'OUT-OF-COLLECTION' COLOUR

## Dimensions

Height 550 mm Width 800 mm Depth 140 mm Weight 12 kg