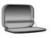

### **Dimensions**

Height 550 mm Width 800 mm Depth 140 mm Weight 12 kg

WALL-MOUNTED DESK ULRIK NOIR / BLACK STAINED OAK FROM STOCK

WALL-MOUNTED DESK STEELCUT TRIO / BLACK STAINED OAK 'OUT-OF-COLLECTION' COLOUR