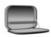

# **NUBO**

## Designer

GamFratesi

#### **PRODUCTS**

WALL-MOUNTED DESK DIVINA MD AIGUE MARINE /
NATURAL OAK FROM STOCK

WALL-MOUNTED DESK STEELCUT TRIO / NATURAL OAK
'OUT-OF-COLLECTION' COLOUR



## Dimensions

Height 550 mm Width 800 mm Depth 140 mm Weight 12 kg



### **Dimensions**

Height 550 mm Width 800 mm Depth 140 mm Weight 12 kg

WALL-MOUNTED DESK ULRIK NOIR / BLACK STAINED OAK FROM STOCK

WALL-MOUNTED DESK STEELCUT TRIO / BLACK STAINED OAK 'OUT-OF-COLLECTION' COLOUR



#### **Dimensions**

Height 550 mm Width 800 mm Depth 140 mm Weight 12 kg



#### Dimensions

Height 550 mm Width 800 mm Depth 140 mm Weight 12 kg

# **Technical characteristics**