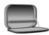

# **NUBO**

## Designer

GamFratesi

#### **PRODUCTS**

WALL-MOUNTED DESK DIVINA MD AIGUE MARINE /
NATURAL OAK FROM STOCK

WALL-MOUNTED DESK STEELCUT TRIO / NATURAL OAK
'OUT-OF-COLLECTION' COLOUR



## Dimensions

Height 550 mm Width 800 mm Depth 140 mm Weight 12 kg



### **Dimensions**

Height 550 mm Width 800 mm Depth 140 mm Weight 12 kg

WALL-MOUNTED DESK ULRIK NOIR / BLACK STAINED OAK FROM STOCK

WALL-MOUNTED DESK STEELCUT TRIO / BLACK STAINED OAK 'OUT-OF-COLLECTION' COLOUR



#### **Dimensions**

Height 550 mm Width 800 mm Depth 140 mm Weight 12 kg



#### Dimensions

Height 550 mm Width 800 mm Depth 140 mm Weight 12 kg

# **Technical characteristics**