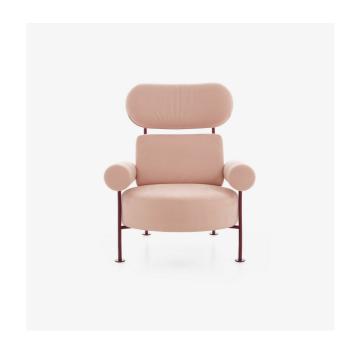

# ARMCHAIR ASTAIR

#### **Dimensions**

Height 42" | Width 36" | Depth 34" | Seat height 16" | Seats 1 place | Weight 80.469 lb

#### CONSTRUCTION

Structure is comprised of panels of particleboard, panels of multi-ply and tubular steel. Base in bordeaux or black-lacquered tubular steel.

#### COMFORT

Integral seat cushion with pocket-sprung suspension, high resilience polyurethane Bultex foam 36kg/m3 - 3.2 kPa clad in Bultex foam and 110g/m2 polyester quilting. Back cushion and headrest are made from high resilience polyurethane Bultex foam 38kg/m3 - 3.6 kPa clad in Bultex foam and 110g/m2 polyester quilting. Armrest in high resilience polyurethane Bultex foam 38kg/m3 - 3.6 kPa clad in 110g/m2 polyester quilting.

### DETAIL

1/4" - 5 mm baguette stitching on seat of armchair and ottoman. Twin-needle stitching on armrests, back cushion and headrest. Both fabric and leather versions have removable covers.