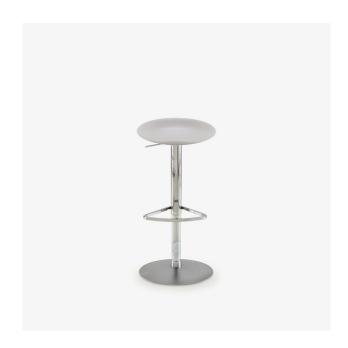

#### **Dimensions**

Height 24 " | Width 17 " | Depth 19 " | Seat height 22 " | Seats 1 place | Weight 33.069 lb

## **Description**

Piston stool with seat in satin-finish moulded polyurethane. Chromed metal structure and brilliant-chromed footrest. The dimensions and seat height indicated above correspond to the seat in its highest position. In its lowest position the overall height is 25'' - 63 cm and the seat height  $21 \frac{3}{4''} - 57$  cm. The distance between the seat and footrest is  $15 \frac{3}{4''} - 40$  cm.