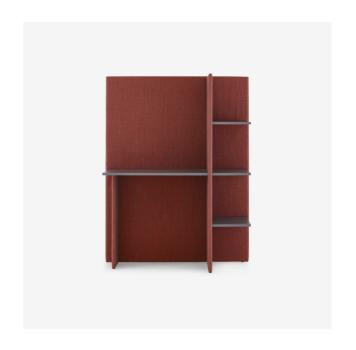

# SCREEN SOFTWALL

#### **Dimensions**

Height 61 " | Width 47 " | Depth 16 " | Weight 100.31 lb

## QUALITY OF MANUFACTURE

Multifunctional screen in panels of MDF upholstered in fire retardant polyether foam and covered on both sides in fire retardant Kvadrat Canvas laine fabric (90 % wool / 10 % polyamide) – choice of 45 colors. Shelves in MDF finished in satin anthracite-stained ash veneer create shelving and a small work surface. Dimensions of work surface: W 32 3/4" - 83 cm D 14 1/4" - 36 cm; thickness 3/4" - 1.9 cm. Dimensions of shelves: W 12 1/4" - 31 cm - D 14 1/4" - 36 cm; thickness 3/4" - 1.9 cm. Distance between shelves: 15" - 38 cm. Max. load per shelf: 22,05 lbs. Screen is equipped with 4 adjustable jacks.