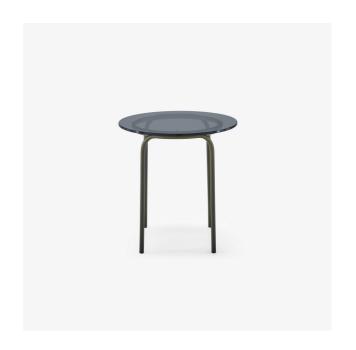

## **Description**

A fervent believer in timeless modernity, Eric Jourdan designed a mini-collection of occasional furniture which is chic and glamorous, classic yet contemporary. He designed it using ultra-simple yet highly expressive lines. The top in gray smoked glass brings an elegant sobriety which contrasts with the bronze finish of the four legs which themselves are discreet and very slim, almost frail. The rigorous minimalist construction marries with discreetly luxurious materials which flirt with the artsy spirit of the gallery or high-end decoration: and the result, two small, precious and infinitely seductive pieces. Pedestal table with structure and base in bronze lacquered steel and top in gray smoked toughened glass (flat polished edges).