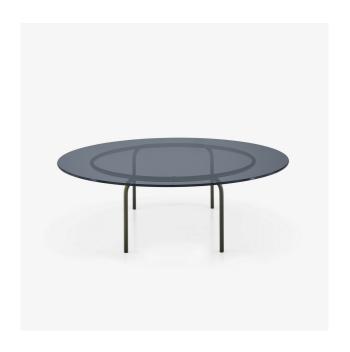

# Description

A fervent believer in timeless modernity, Eric Jourdan designed a mini-collection of occasional furniture which is chic and glamorous, classic yet contemporary. He designed it using ultra-simple yet highly expressive lines. The top in gray smoked glass brings an elegant sobriety which contrasts with the bronze finish of the four legs which themselves are discreet and very slim, almost frail. The rigorous minimalist construction marries with discreetly luxurious materials which flirt with the artsy spirit of the gallery or high-end decoration: and the result, two small, precious and infinitely seductive pieces. Low table with structure and base in bronze lacquered steel and top in gray smoked toughened glass (flat polished edges).