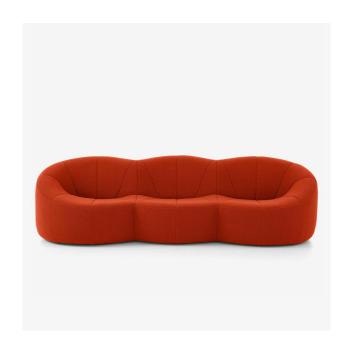

# SOFA PUMPKIN

#### **Dimensions**

Height 27 " | Width 98 " | Depth 32 " | Seat height 14 " | Seats 3 places | Weight 97.003 lb

# COMFORT

Seat and bucket-style enveloping back in molded polyurethane foam  $35 \text{ kg/m}^3$  - 3.2 kPa with a 'comfort' layer in the same foam.

## **COVERS**

A monocolor model, which may be made up in either fabric or hide. Colored wools compliments perfectly with the spirit of Pumpkin.