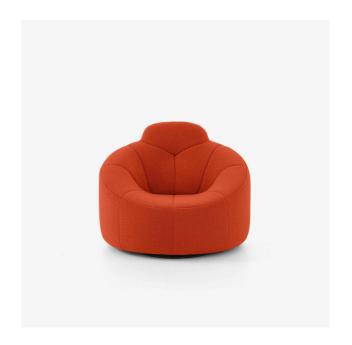

# SWIVELLING ARMCHAIR HIGH BACK PUMPKIN

# Designer

Pierre Paulin

### COMFORT

Seat and bucket-style enveloping back in molded polyurethane foam  $35 \text{ kg/m}^3$  - 3.2 kPa with a 'comfort' layer in the same foam.

# **COVERS**

A monocolor model, which may be made up in either fabric or hide. Colored wools compliments perfectly with the spirit of Pumpkin.