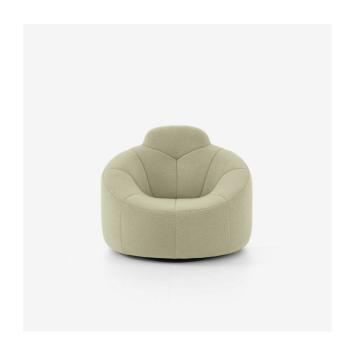

# **ARMCHAIR HIGH BACK PUMPKIN**

Pierre Paulin

#### **Dimensions**

Height 32 " | Width 41 " | Depth 32 " | Seat height 14 " | Seats 1 place | Weight 37.479 lb

#### CONSTRUCTION

Base and mid-section in polyether foam 30 kg/m3 - 3,0 kPa, resting on a thermoformed ABS base.

### **COMFORT**

Seat and bucket-style enveloping back in molded polyurethane foam 35 kg/m³ - 3.2 kPa with a 'comfort' layer in the same foam.

# **UPHOLSTERY**

Covers may be removed by a professional. Cover quilted with 100 g/m² polyester on the seat/back, and polyether foam on the exterior of the mid-section.

# **COVERS**

A monocolor model, which may be made up in either fabric or hide. Colored wools compliments perfectly with the spirit of Pumpkin.