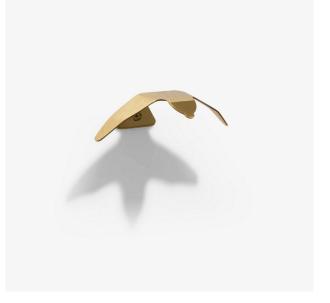

## 1 HOOK DOWN BRASS ENVOLEE

Designer Studio Fluye.

Dimensions
Height 1" | Width 6 " | Depth 3 " | Weight 0.992 lb

## Description

Envolée is a figurative metal hook in the form of a bird in flight. The positions of the wings, either uplifted or angled downwards, give two shapes of the hook which will enable not only light pieces of clothing to be hung up but also heavier pieces (e.g. a coat) without bending the hook out of shape. It is recommended that one creates a real 'installation' by fixing multiple hooks to the wall and making a play with their various shapes and finishes to create one's personal flock of birds. One could thus decorate one's entrance hall, corridor or even bathroom in a fresh, poetic way. Metal hooks. Fixed to the wall by a central screw and two lateral grips. Both hooks - Up or Down - are offered in a choice of matte black lacquered steel or gloss brass.