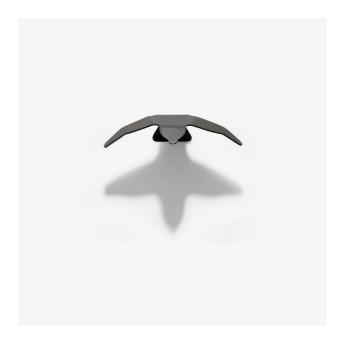

# 1 HOOK DOWN BLACK ENVOLEE

## Description

Envolée is a figurative metal hook in the form of a bird in flight. The positions of the wings, either uplifted or angled downwards, give two shapes of the hook which will enable not only light pieces of clothing to be hung up but also heavier pieces (e.g. a coat) without bending the hook out of shape. It is recommended that one creates a real 'installation' by fixing multiple hooks to the wall and making a play with their various shapes and finishes to create one's personal flock of birds. One could thus decorate one's entrance hall, corridor or even bathroom in a fresh, poetic way. Metal hooks. Fixed to the wall by a central screw and two lateral grips. Both hooks - Up or Down - are offered in a choice of matte black lacquered steel or gloss brass.