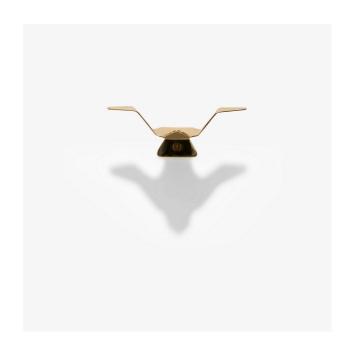

## Description

Envolée is a figurative metal hook in the form of a bird in flight. The positions of the wings, either uplifted or angled downwards, give two shapes of the hook which will enable not only light pieces of clothing to be hung up but also heavier pieces (e.g. a coat) without bending the hook out of shape. It is recommended that one creates a real 'installation' by fixing multiple hooks to the wall and making a play with their various shapes and finishes to create one's personal flock of birds. One could thus decorate one's entrance hall, corridor or even bathroom in a fresh, poetic way. Metal hooks. Fixed to the wall by a central screw and two lateral grips. Both hooks - Up or Down - are offered in a choice of matte black lacquered steel or gloss brass.