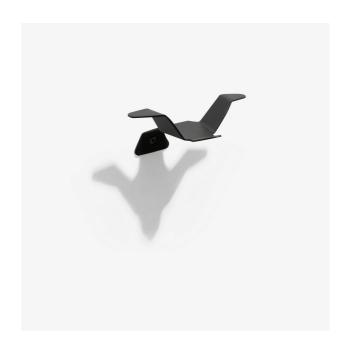

## Description

Envolée is a figurative metal hook in the form of a bird in flight. The positions of the wings, either uplifted or angled downwards, give two shapes of the hook which will enable not only light pieces of clothing to be hung up but also heavier pieces (e.g. a coat) without bending the hook out of shape. It is recommended that one creates a real 'installation' by fixing multiple hooks to the wall and making a play with their various shapes and finishes to create one's personal flock of birds. One could thus decorate one's entrance hall, corridor or even bathroom in a fresh, poetic way. Metal hooks. Fixed to the wall by a central screw and two lateral grips. Both hooks - Up or Down - are offered in a choice of matte black lacquered steel or gloss brass.