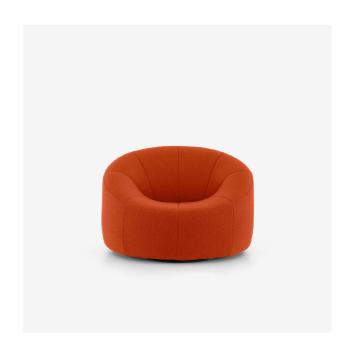

# **SWIVELLING ARMCHAIR PUMPKIN**

Pierre Paulin

# **UPHOLSTERY**

Covers may be removed by a professional. Cover quilted with 100 g/m² polyester on the seat/back, and polyether foam on the exterior of the mid-section.

# **COVERS**

A monocolor model, which may be made up in either fabric or hide. Colored wools compliments perfectly with the spirit of Pumpkin.