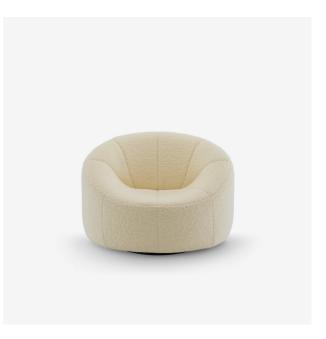

# ARMCHAIR PUMPKIN

Designer

**Pierre Paulin** 

#### Dimensions

Height 27 " | Width 41 " | Depth 32 " | Seat height 14 " | Seats 1 place | Weight 39.683 lb

# COVERS

A monocolor model, which may be made up in either fabric or hide. Colored wools compliments perfectly with the spirit of Pumpkin.

More information on www.ligne-roset.com

© Ligne Roset 2025

More information on www.ligne-roset.com