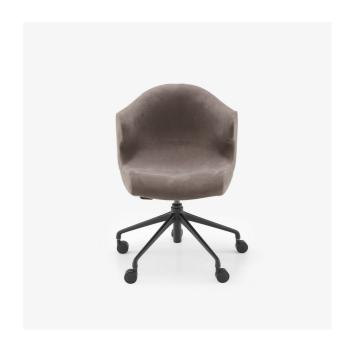

# ALSTER CHAIR WITH ARMS BLACK BASE ON CASTERS ALSTER

### **Dimensions**

Height 32 " | Width 27 " | Depth 27 " | Seat height 18 " | Seats 1 place | Weight 39.683 lb

## CONSTRUCTION

Tubular steel and soldered metal mesh. Choice of 3 types of base:

- 1 base made from matt black steel tubing and strips which rotates 360° with automatic return (to initial position) function.
- 1 rotating, height-adjustable 5-branch polished aluminum base on castors.
- 1 rotating, height-adjustable 5-branch aluminum base in grained black finish.