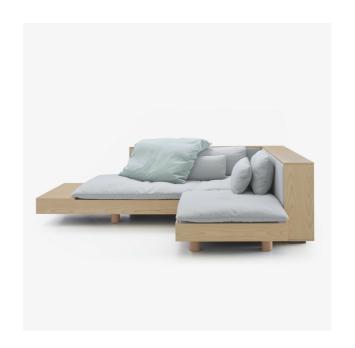

# CHAISE WITH LONG UNIT + SHELF KOBOLD SOFT

#### **Dimensions**

Height 28 " | Width 104 " | Depth 63 " | Seat height 14 "

### STRUCTURE

Seat frame in spruce plywood panels, clad in ash veneered MDF panel. Armrests and back structure in ash veneered MDF, clad in Bultex foam (48kg/m3 - 7.1kPa) and 110g/m² polyester quilting. Base in stained ash and for hidden areas in black lacquered beech.

### COMFORT

The seat is composed of pocket springs and Bultex high resilience polyurethane foam (38 kg/m3 - 3.6 kPa): for the part integrated into the seat frames. The seat cushion is made of Bultex foam (38 kg/m3 - 3.6 kPa) with goose feathers and clad in 110 g/m² polyester quilting. Parallel bedding of 78''% x 35''% (200x90 cm) supplied with a mattress protector. The comfort of the backrests is achieved by a set of backrest cushions and kidney wedges, all in goose feathers. The comfort of the backs is achieved by a set of back cushions and bolsters in goose feathers.