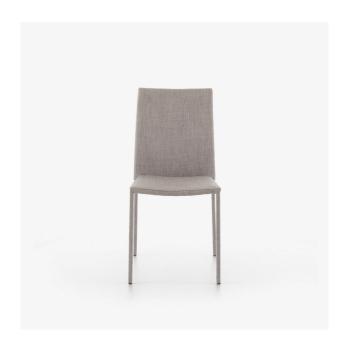

## DINING CHAIR GREY SLIM CHAIR

## Description

Chair with steel frame faced with a layer of polyether foam of 43 kg/m3 - 4.1 kPa density and completely upholstered with 100% polyester fabric. To clean fabric: Felt tip pen: alcoholbased stain remover. In case of halo: K2R stain remover. Machine or food grease: K2R stain remover. For more stubborn stains: chimiprène solvent or similar. Blood: Rub marks before cleaning. Clean with soapy water. If the stain persists, clean with diluted alcohol and rinse with clear water.