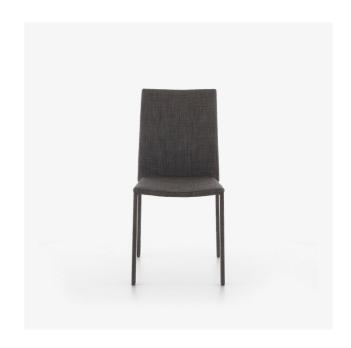

## DINING CHAIR ANTHRACITE SLIM CHAIR

## **Dimensions**

Height 34" | Width 17" | Depth 21" | Seat height 17" | Seats 1 place | Weight 11.177 lb

## Description

Chair with steel frame faced with a layer of polyether foam of 43 kg/m3 - 4.1 kPa density and completely upholstered with 100% polyester fabric. To clean fabric: Felt tip pen: alcoholbased stain remover. In case of halo: K2R stain remover. Machine or food grease: K2R stain remover. For more stubborn stains: chimiprène solvent or similar. Blood: Rub marks before cleaning. Clean with soapy water. If the stain persists, clean with diluted alcohol and rinse with clear water.