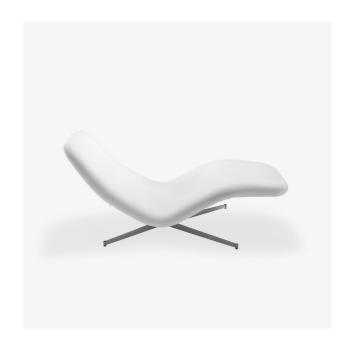

# CHAISE LONGUE VALLÉE BLANCHE

#### **Dimensions**

Height 27 " | Width 27 " | Depth 59 " | Seat height 8 " | Seats 1 place | Weight 58.202 lb

#### **STRUCTURE**

The seamless brilliant-chromed metal base is made of 2 cut and folded sheets, in the shape of a spider. The frame of the structure is in strapped mechanically welded steel.

#### COMFORT

A seat in high resilience polyurethane Bultex foam (48kg/m3 - 7.1 kPa) is placed on the base, fixed with visible chromed screws. A tubular structure + very dense HR foam around the edges, strapped.