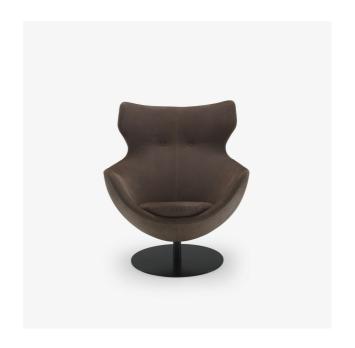

# ARMCHAIR JUPITER

### **STRUCTURE**

Steel wire structure clad with injected polyurethane foam. Clad in polyester quilting 110 g/m2. Swivel base in 8mm thick steel, epoxy satin black lacquer.

### COMFORT

The interior of the armchair is entirely clad in high resilience polyurethane Bultex foam (38 kg/m3 - 2,8 kPa). Clad in polyester quilting 110 g/m2. The seat cushion is made of high resilience polyurethane Bultex foam (36 kg/m3 - 2,8 kPa). Clad in polyester quilting 110 g/m2.