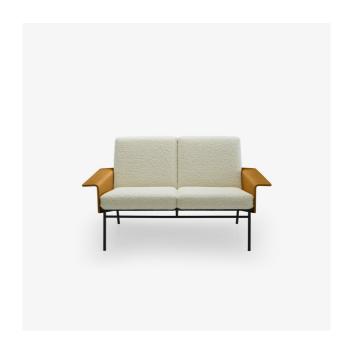

#### **Dimensions**

Height 30 " | Width 54 " | Depth 33 " | Seat height 17 " | Seats 2 places | Weight 65.477 lb

### STRUCTURE

Back composed of plywood panels clad with polyurethane foam and 110 g/m² polyester quilting. Mechanically-soldered base in Epoxy black lacquer finish. Armrests in moulded beech plywood with stained ash veneer.

### COMFORT

Suspension of seat via elastic webbing. The seat and back are made of high resilience polyurethane Bultex foam (38 kg/m3 - 3.6 kPa and 38 kg/m3 - 2.8 kPa). 110 g/m² polyester quilting.