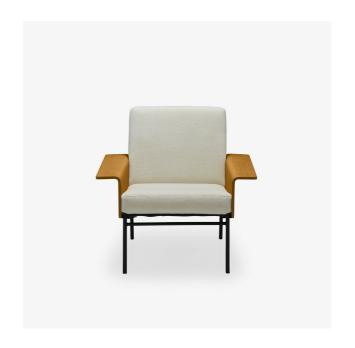

# ARMCHAIR G10

## Designer

Pierre Guariche

#### **Dimensions**

Height 30 " | Width 33 " | Depth 33 " | Seat height 17 " | Seats 1 place | Weight 41.226 lb

### STRUCTURE

Back composed of plywood panels clad with polyurethane foam and 110 g/m² polyester quilting. Mechanically-soldered base in Epoxy black lacquer finish. Armrests in moulded beech plywood with stained ash veneer.