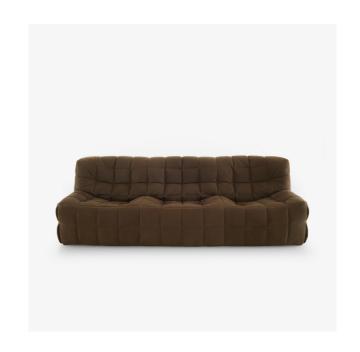

# SOFA KASHIMA

#### **Dimensions**

Height 29 " | Width 92 " | Depth 39 " | Seat height 15 " | Seats 3 places | Weight 94.799 lb