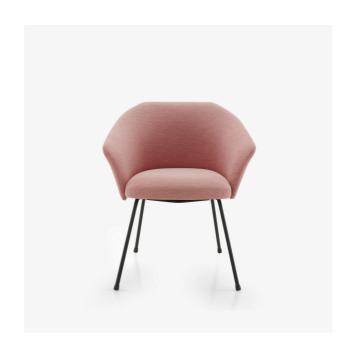

# CHAIR WITH ARMS CM 145

Pierre Paulin

### **Dimensions**

Height 28 " | Width 25 " | Depth 23 " | Seat height 18 " | Seats 1 place | Weight 17.637 lb

## CONSTRUCTION

Back shell in moulded beech multi-ply, seat made up of multi-ply panels. Tubular steel base Ø16 mm Epoxy matt black lacquer.

## COMFORT

Suspension via elastic webbing. Seat and back in high resilience polyurethane Bultex foam (38 kg/m3 - 3,6 kPa). Quilted with  $110 \text{g/m}^2$  polyether foam. Fully removable cover by a professional.