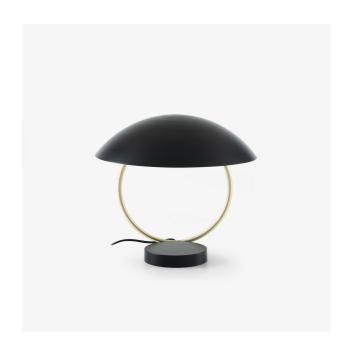

## **Description**

This lighting is inspired by lamps from the 1960s, the Pierre Cardin era, and offers indirect ambient light. Steel base, shade in repoussé aluminium. Exists in two versions : monochrome epoxy satin taupe lacquer. Epoxy satin black lacquered base and lampshade with the connecting ring in brass-plated steel. Two LED modules illuminate the interior of the lampshade upwards. The light is reflected downwards for indirect, non-aggressive lighting. Black fabric cable. Black manual switch. Equipped with 2 LED modules 220v of 6W, colour temperature 2700K (warm white), 475 Lumens (a total of 12W for 950 Lumens).