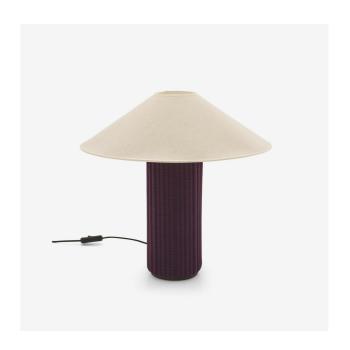

## **Dimensions**

Height 17 " | Diameter 17 " | Weight 7.055 lb

## **Description**

This upholstered lamp is in perfect harmony with settees, seats or quilted beds such as Ruché. The name "Mojave" draws its inspiration from the sand dunes of the Mojave Desert, located in the western United States, in southern California. Two colours available with the base in ceramic (earthenware) covered with the wavy Husk fabric: FEBRIK-HUSK (15% virgin wool, 9% nylon, 9% polyester 66% polyester filling 1% elastane) from Kvadrat. FR fabric. - "Husk" plum-coloured fabric/ light linen shade. - "Husk" fabric in ivory gray/ natural linen shade. Fabric partially made from fabric scraps. Conical lampshade in the shape of a Chinese hat in natural linen. Black textile cable. Black manual switch. 4 W E27 spherical full glass LED bulb, colour temperature 2700K (warm white) 370 lumens.