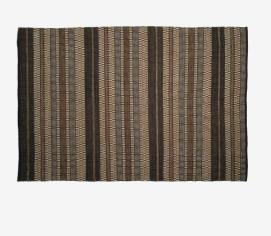

## RUG MESCAL

Dimensions Width 78 " | Length 118 " | Weight 27.337 lb

## Description

Mescal offers aesthetics, ethnic patterns for the exterior and above all resistance and durability that coordinate perfectly with the Valmer and Lapel collections. The materials are in braided PET with a waterproof treatment. This material is made from recycled bottles. The rug is still made in the pure Indian tradition on a manual weaving loom. The Mescal rug is a woven outdoor rug that is made from 100% polyester fibers, and in particular from the recycling of 80 to 85 plastic bottles. This gives it strength and durability. Mescal features a variety of colours, and patterns to fit any decor styles. It is also easy to clean. Hand woven rug in 100% PET