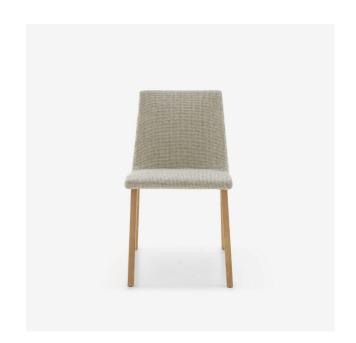

# DINING CHAIR WOODEN BASE TV

#### **Dimensions**

Height 32 " | Width 19 " | Depth 22 " | Seat height 19 "

#### CONSTRUCTION

Seat/back assembly in mechano-soldered steel. Feet in tubular steel  $\emptyset$  1/2" finished in satinfinish black lacquer or brilliant chrome or in stained ash.