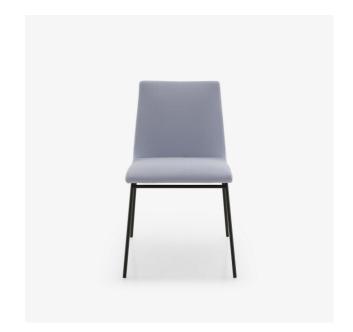

# DINING CHAIR METAL BASE TV

#### **Dimensions**

Height 32 " | Width 19 " | Depth 22 " | Seat height 19 "

#### CONSTRUCTION

Seat/back assembly in mechano-soldered steel. Feet in tubular steel  $\emptyset$  1/2" finished in satinfinish black lacquer or brilliant chrome or in stained ash.