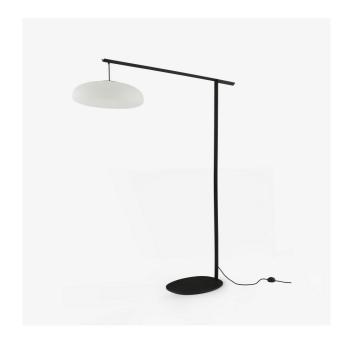

#### **Dimensions**

Height 67 " | Width 56 " | Depth 18 " | Weight 57.1 lb

# Description

Stem made of  $11/4" \times 11/4"$  (30 x 30 mm) metal corners ( $1" \times 1" - 25 \times 25$  mm for the arm). Laser cut steel base, 1/2" - 12 mm thick, oval shape (18" - 46 cm long axis x 141/4" - 36 cm). Stem and base in a finely textured Satin black Epoxy lacquer finish. Polyethylene (PE) lampshade, white roto mouded microblasted in the shape of a "pebble" diam 181/2" - 46 cm H = 7" - 17.5 cm, suspended by its cable at the end. Round textile electric cable, color black. Black foot switch. Requires 8W GX53 LED bulb, color warmth 2700 K (warm white), 670 Lumens.